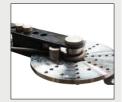

# Wrought Iron Scroll Bender Attachment

Model B-WI

Fits onto the TBRD Tube Bender (separate supply) or can be mounted to your own workshop vice

For bending scrolls, eyes, spiral shapes and other complex shapes from round, square and flat bar in one operation.

- Tooling Plate has 48 holes drilled and tapped allowing tooling to be fitted anywhere on tooling plate
- Can bend Mild Steel up to 12mm (1/2")
   Round or Square
   (Minimum radius 10mm for 12mm material,
   7mm for 10mm material)
- Can bend 25 x 6mm (1" x 1/4") Flat Mild Steel with a 7mm min. radius

Wrought Iron Bender Attachment Components

Round bar

Attachment on optional

TBSTAND Tube Bender Stand.

Flat bar Eye in end of bar