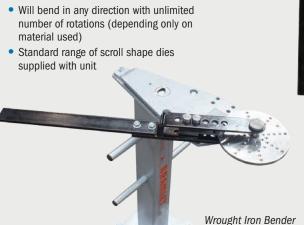

# Wrought Iron Scroll Bender Attachment

Model B-WI

Fits onto the TBRD Tube Bender (separate supply) or can be mounted to your own workshop vice

For bending scrolls, eyes, spiral shapes and other complex shapes from round, square and flat bar in one operation.

- Tooling Plate has 48 holes drilled and tapped allowing tooling to be fitted anywhere on tooling plate
- Can bend Mild Steel up to 12mm (1/2")
   Round or Square
   (Minimum radius 10mm for 12mm material,
   7mm for 10mm material)
- Can bend 25 x 6mm (1" x 1/4") Flat Mild Steel with a 7mm min. radius

Wrought Iron Bender Attachment Components

Round bar

Attachment on optional

TBSTAND Tube Bender Stand.

Flat bar Eye in end of bar