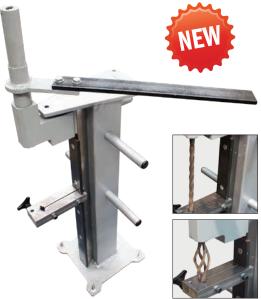

# Wrought Iron Scroll Bender Attachment

Model B-WI

Fits onto the TBRD Tube Bender (separate supply) or can be mounted to your own workshop vice

For bending scrolls, eyes, spiral shapes and other complex shapes from round, square and flat bar in one operation.

- Tooling Plate has 48 holes drilled and tapped allowing tooling to be fitted anywhere on tooling plate
- Can bend Mild Steel up to 12mm (1/2")
   Round or Square
   (Minimum radius 10mm for 12mm material,
   7mm for 10mm material)
- Can bend 25 x 6mm (1" x 1/4") Flat Mild Steel with a 7mm min. radius

Wrought Iron Bender Attachment Components

Round bar

Attachment on optional

TBSTAND Tube Bender Stand.

Flat bar Eye in end of bar