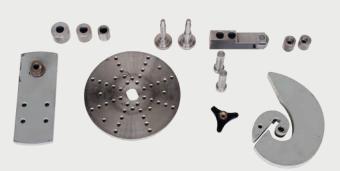

- Tooling Plate has 48 holes drilled and tapped allowing tooling to be fitted anywhere on tooling plate
- Can bend Mild Steel up to 12mm (1/2")
   Round or Square
   (Minimum radius 10mm for 12mm material,
   7mm for 10mm material)
- Can bend 25 x 6mm (1" x 1/4") Flat Mild Steel with a 7mm min. radius

Wrought Iron Bender Attachment Components

Round bar

Attachment on optional

TBSTAND Tube Bender Stand.

Flat bar Eye in end of bar