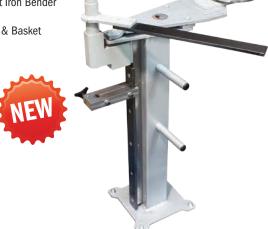

### Picket & Basket Twister Attachment

**Model B-PBT** 

Fits onto the TBSTAND Tube Bender Stand (separate supply) or can be mounted onto the leg of any suitable bench

For bending pickets and baskets from square and flat bar in one operation.

Produces:

- Cages from 6mm square mild steel bar
- Twists from 6mm x 25mm flat mild steel bar or 12.5mm square

Picket & Basket Twister Attachment on optional TBSTAND Tube Bender Stand.